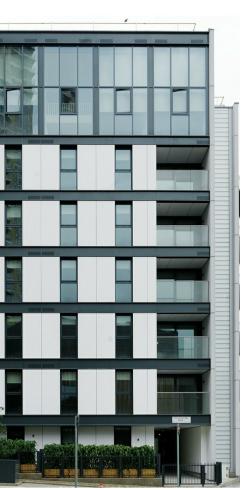

VIEW 01

VIEW 03

- MW-02

- BR-03

– CL-03

– GL-02

– GL-01

– MW-03

- MW-02

– BR-03

– GL-02

- CL-03

– MW-03

- MW-03

– GL-02

– BR-03

## – GL-02

– CL-03

CL-03

BR-03 Selected Brick or brick panel system with a light grey tone colour, light colour mortar joint to match, raked

Framelss back painted colour glass

CL-03

CL\_03 Glass fibre reinforced concrete panels cladding system with Ivory colour and matt and textured finish

GL-02 Safety glass balustrade system

## MW-03 Anodized Aluminium frame/spandrel panel with satin charcoal grey finish

DRAWING IS TO BE READ IN CONJUNCTION WITH RELEVANT CONSULTANTS DRAWINGS

VIEW 03

\_\_\_\_\_

ALL DIMENSIONS TO BE CHECKED ON SITE NO DIMENSIONS TO BE SCALED FROM THIS DRAWING