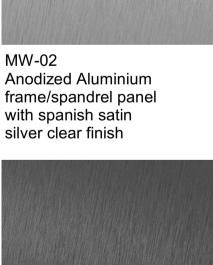

- MW-02

– BR-03

– GL-02

- CL-03

– MW-03

- MW-03

– GL-02

– BR-03

## MW-03 Anodized Aluminium frame/spandrel panel with satin charcoal grey finish

DRAWING IS TO BE READ IN CONJUNCTION WITH RELEVANT CONSULTANTS DRAWINGS

VIEW 03

\_\_\_\_\_

ALL DIMENSIONS TO BE CHECKED ON SITE NO DIMENSIONS TO BE SCALED FROM THIS DRAWING