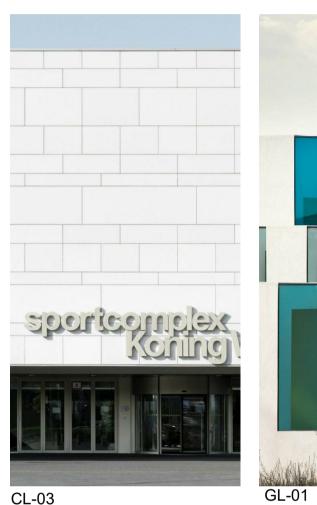

## – GL-02

– CL-03

CL-03

BR-03 Selected Brick or brick panel system with a light grey tone colour, light colour mortar joint to match, raked

Framelss back painted colour glass

CL-03

CL\_03 Glass fibre reinforced concrete panels cladding system with Ivory colour and matt and textured finish