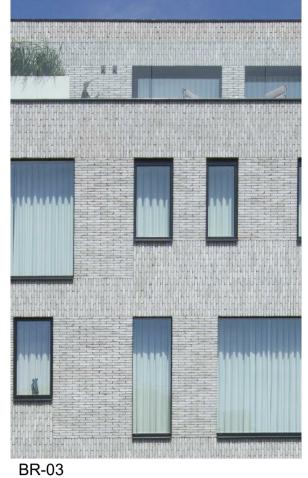

VIEW 01

VIEW 03

- MW-02

- BR-03

– CL-03

– GL-02

– GL-01

– MW-03

- MW-02

– BR-03

– GL-02

- CL-03

– MW-03

- MW-03

– GL-02

– BR-03

## – GL-02

– CL-03

CL-03

BR-03 Selected Brick or brick panel system with a light grey tone colour, light colour mortar joint to match, raked

Framelss back painted colour glass

CL-03

CL\_03 Glass fibre reinforced concrete panels cladding system with Ivory colour and matt and textured finish

GL-02 Safety glass balustrade system

## MW-03 Anodized Aluminium frame/spandrel panel with satin charcoal grey finish

DRAWING IS TO BE READ IN CONJUNCTION WITH RELEVANT CONSULTANTS DRAWINGS

VIEW 03

\_\_\_\_\_

ALL DIMENSIONS TO BE CHECKED ON SITE NO DIMENSIONS TO BE SCALED FROM THIS DRAWING