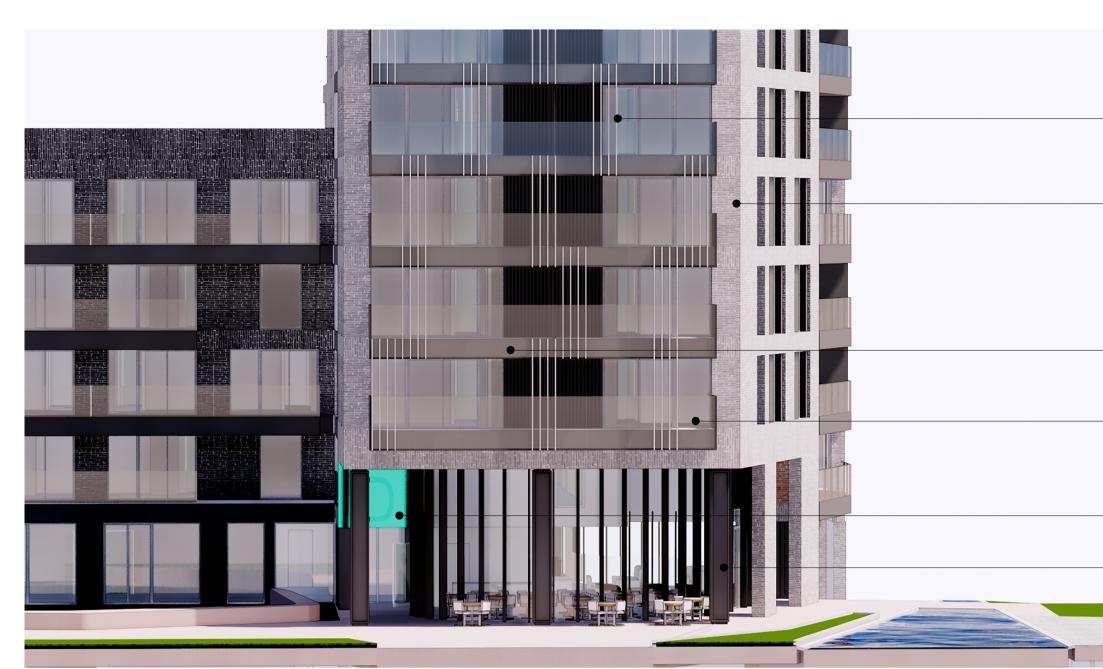

VIEW 01

VIEW 03

- MW-02

- BR-03

– CL-03

– GL-02

– GL-01

– MW-03

- MW-02

– BR-03

– GL-02

- CL-03

– MW-03

- MW-03

– GL-02

– BR-03

## – GL-02

– CL-03

CL-03

BR-03 Selected Brick or brick panel system with a light grey tone colour, light colour mortar joint to match, raked

Framelss back painted colour glass

CL-03

CL\_03 Glass fibre reinforced concrete panels cladding system with Ivory colour and matt and textured finish

GL-02 Safety glass balustrade system

## MW-03 Anodized Aluminium frame/spandrel panel with satin charcoal grey finish

DRAWING IS TO BE READ IN CONJUNCTION WITH RELEVANT CONSULTANTS DRAWINGS

VIEW 03

\_\_\_\_\_

ALL DIMENSIONS TO BE CHECKED ON SITE NO DIMENSIONS TO BE SCALED FROM THIS DRAWING