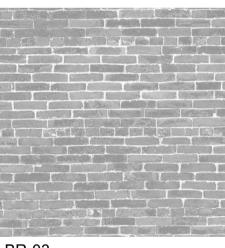

## – GL-02

– CL-03

CL-03

BR-03 Selected Brick or brick panel system with a light grey tone colour, light colour mortar joint to match, raked

Framelss back painted colour glass

CL-03

CL\_03 Glass fibre reinforced concrete panels cladding system with Ivory colour and matt and textured finish