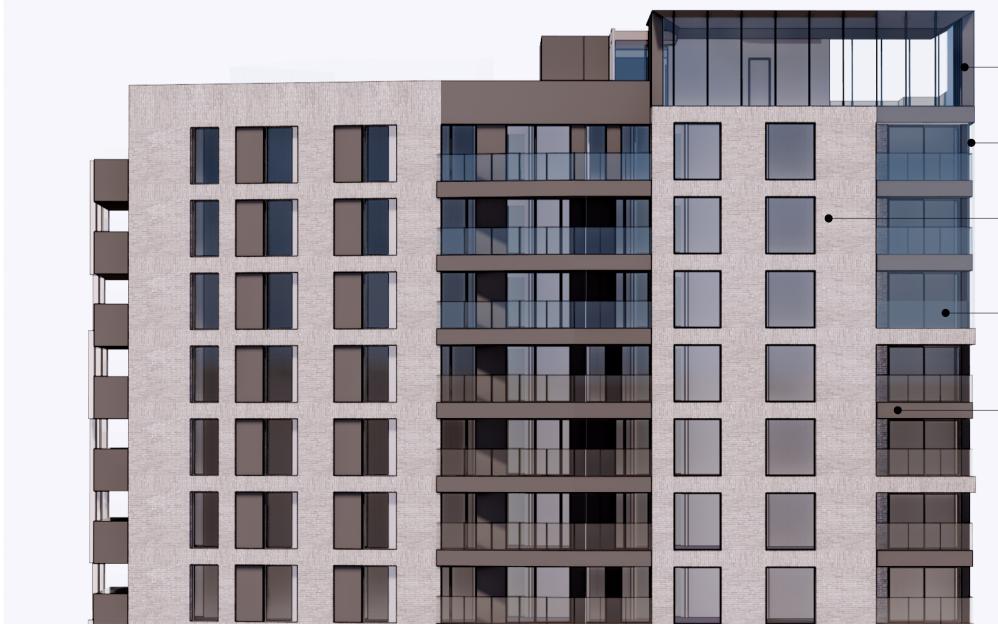

VIEW 01

VIEW 03

- MW-02

- BR-03

– CL-03

– GL-02

– GL-01

– MW-03

- MW-02

– BR-03

– GL-02

- CL-03

– MW-03

- MW-03

– GL-02

– BR-03

## – GL-02

– CL-03

CL-03

BR-03 Selected Brick or brick panel system with a light grey tone colour, light colour mortar joint to match, raked

Framelss back painted colour glass

CL-03

CL\_03 Glass fibre reinforced concrete panels cladding system with Ivory colour and matt and textured finish

GL-02 Safety glass balustrade system

## MW-03 Anodized Aluminium frame/spandrel panel with satin charcoal grey finish

DRAWING IS TO BE READ IN CONJUNCTION WITH RELEVANT CONSULTANTS DRAWINGS

VIEW 03

\_\_\_\_\_

ALL DIMENSIONS TO BE CHECKED ON SITE NO DIMENSIONS TO BE SCALED FROM THIS DRAWING