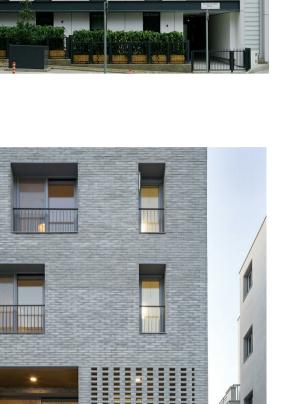

VIEW 01

VIEW 03

- MW-02

- BR-03

– CL-03

– GL-02

– GL-01

– MW-03

- MW-02

– BR-03

– GL-02

- CL-03

– MW-03

- MW-03

– GL-02

– BR-03

## – GL-02

– CL-03

CL-03

BR-03 Selected Brick or brick panel system with a light grey tone colour, light colour mortar joint to match, raked

Framelss back painted colour glass

CL-03

CL\_03 Glass fibre reinforced concrete panels cladding system with Ivory colour and matt and textured finish

GL-02 Safety glass balustrade system

## MW-03 Anodized Aluminium frame/spandrel panel with satin charcoal grey finish

DRAWING IS TO BE READ IN CONJUNCTION WITH RELEVANT CONSULTANTS DRAWINGS

VIEW 03

\_\_\_\_\_

ALL DIMENSIONS TO BE CHECKED ON SITE NO DIMENSIONS TO BE SCALED FROM THIS DRAWING