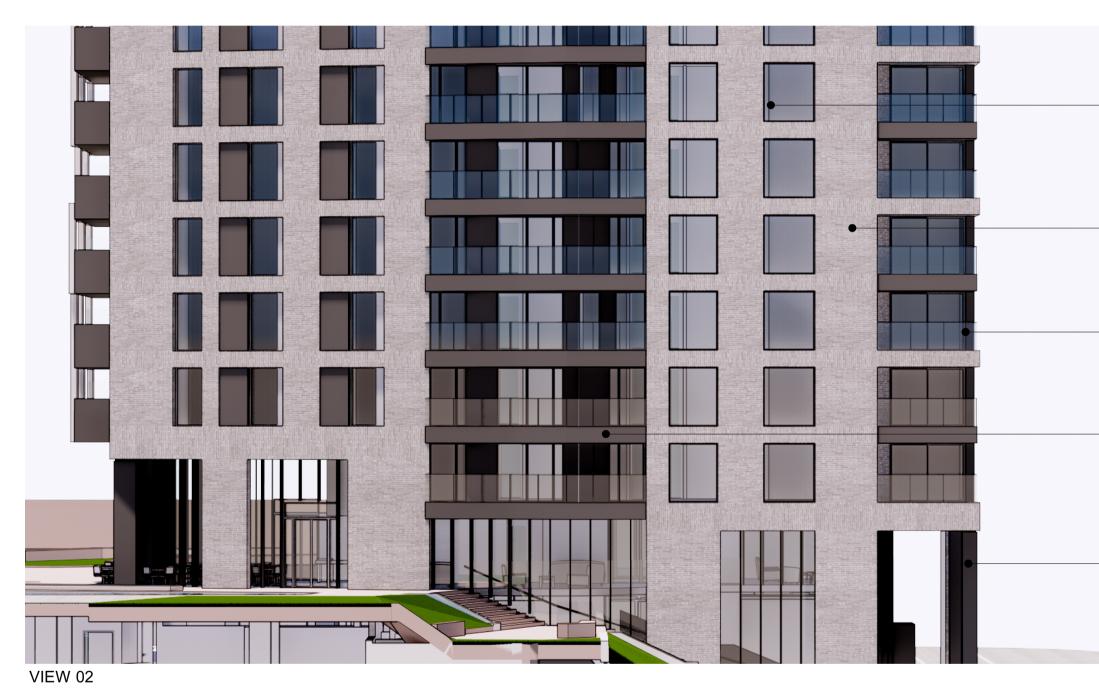

VIEW 01

VIEW 03

- MW-02

- BR-03

– CL-03

– GL-02

– GL-01

– MW-03

- MW-02

– BR-03

– GL-02

- CL-03

– MW-03

- MW-03

– GL-02

– BR-03

## – GL-02

– CL-03

CL-03

BR-03 Selected Brick or brick panel system with a light grey tone colour, light colour mortar joint to match, raked

Framelss back painted colour glass

CL-03

CL\_03 Glass fibre reinforced concrete panels cladding system with Ivory colour and matt and textured finish

GL-02 Safety glass balustrade system

## MW-03 Anodized Aluminium frame/spandrel panel with satin charcoal grey finish

DRAWING IS TO BE READ IN CONJUNCTION WITH RELEVANT CONSULTANTS DRAWINGS

VIEW 03

\_\_\_\_\_

ALL DIMENSIONS TO BE CHECKED ON SITE NO DIMENSIONS TO BE SCALED FROM THIS DRAWING